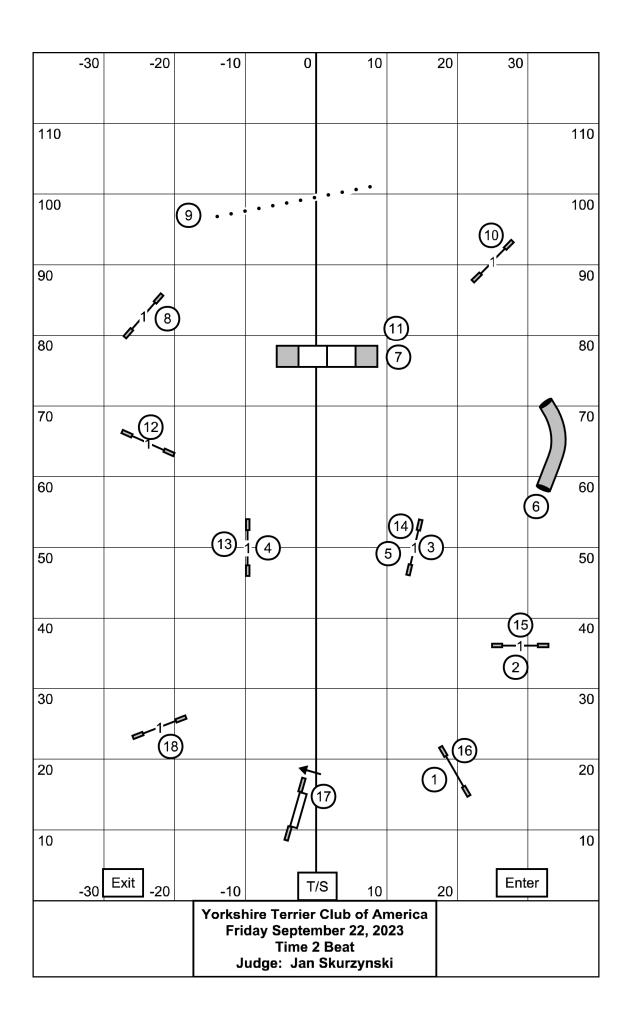

|                                                                                              | -30 | -20      | -10         | 0    | 10    | 20     | 30   |          |
|----------------------------------------------------------------------------------------------|-----|----------|-------------|------|-------|--------|------|----------|
|                                                                                              |     |          |             |      |       |        |      |          |
| 110                                                                                          |     |          |             |      | (1    | )1<br> |      | 110      |
| 100                                                                                          |     |