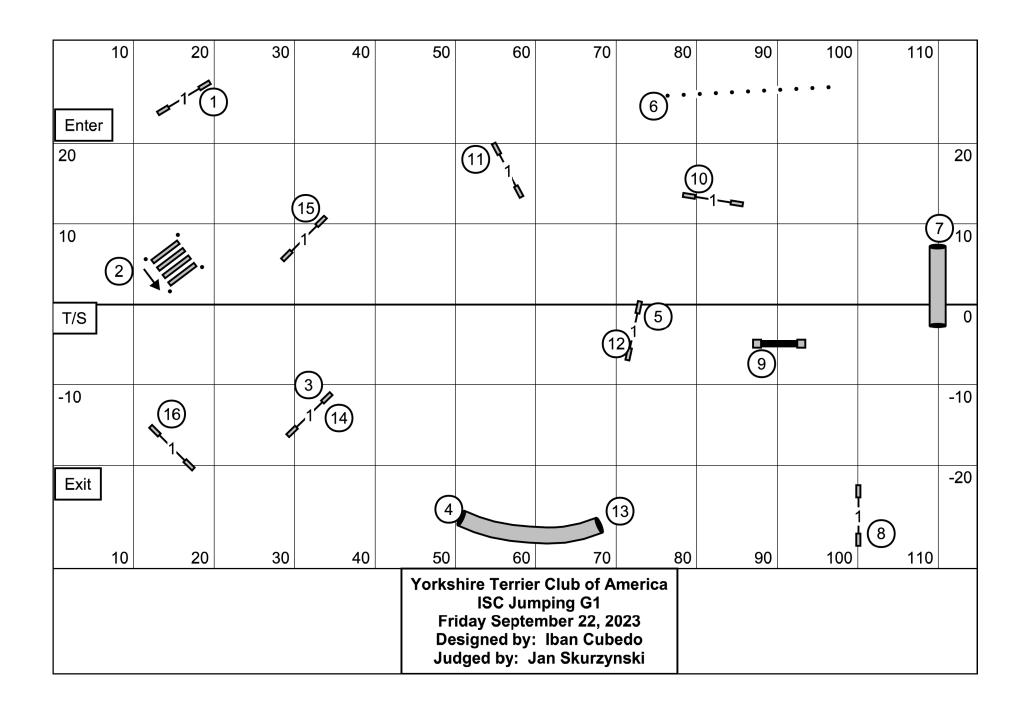

|                                                                                              | -30 | -20      | -10         | 0    | 10    | 20     | 30   |          |
|----------------------------------------------------------------------------------------------|-----|----------|-------------|------|-------|--------|------|----------|
|                                                                                              |     |          |             |      |       |        |      |          |
| 110                                                                                          |     |          |             |      | (1    | )1<br> |      | 110      |
| 100                                                                                          |     |          | 9           |      |       | •      |      | 100      |
| 90                                                                                           |     |          |             |      |       |        | (11) | 90       |
| 80                                                                                           |     | 8        |             |      |       |        | (    | 80       |
| 70                                                                                           |     |          | <b>1</b> (7 |      |       | 6      |      | 70       |
| 60                                                                                           |     |          |             |      |       |        |      | 5 60     |
| 50                                                                                           |     |          |             |      | (     | 4)13   |      | 50       |
| 40                                                                                           |     |          |             | 14   |       |        |      | 40       |
| 30                                                                                           |     | (15)     |             |      |       | 0      |      | 30       |
| 20                                                                                           |     |          |             | d1 ( | 2     | 1      |      | 20       |
| 10                                                                                           | -30 | Exit -20 | -10         | Гт   | /S 10 | 20     | Ent  | 10<br>er |
| Yorkshire Terrier Club of America Friday September 22, 2023 Novice JWW Judge: Jan Skurzynski |     |          |             |      |       |        |      |          |