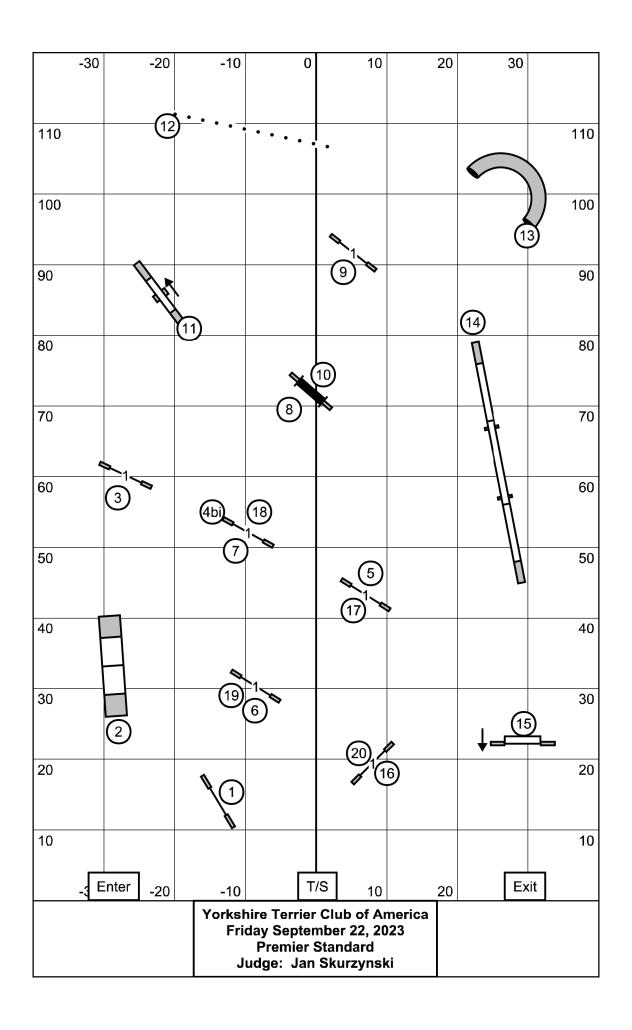

|                                                                                              | -30 | -20      | -10         | 0    | 10    | 20     | 30   |          |
|----------------------------------------------------------------------------------------------|-----|----------|-------------|------|-------|--------|------|----------|
|                                                                                              |     |          |             |      |       |        |      |          |
| 110                                                                                          |     |          |             |      | (1    | )1<br> |      | 110      |
| 100                                                                                          |     |