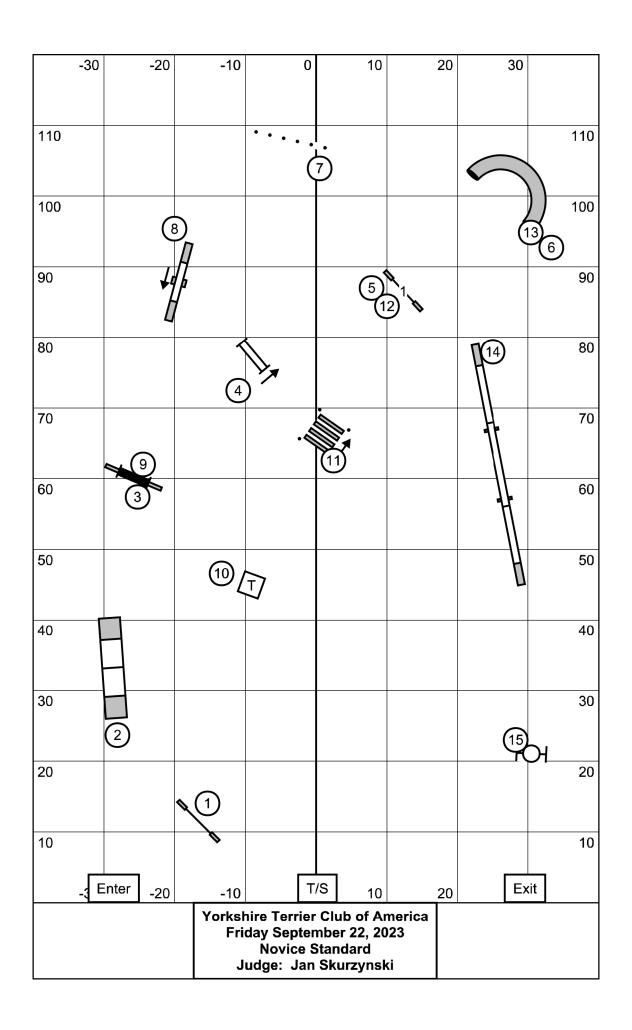

|                                                                                              | -30 | -20      | -10         | 0    | 10    | 20     | 30   |          |
|----------------------------------------------------------------------------------------------|-----|----------|-------------|------|-------|--------|------|----------|
|                                                                                              |     |          |             |      |       |        |      |          |
| 110                                                                                          |     |          |             |      | (1    | )1<br> |      | 110      |
| 100                                                                                          |     |          | 9           |      |       | •      |      | 100      |
| 90                                                                                           |     |          |             |      |       |        | (11) | 90       |
| 80                                                                                           |     | 8        |             |      |       |        | (    | 80       |
| 70                                                                                           |     |          | <b>1</b> (7 |      |       | 6      |      | 70       |
| 60                                                                                           |     |          |             |      |       |        |      | 5 60     |
| 50                                                                                           |     |          |             |      | (     | 4)13   |      | 50       |
| 40                                                                                           |     |          |             | 14   |       |        |      | 40       |
| 30                                                                                           |     | (15)     |             |      |       | 0      |      | 30       |
| 20                                                                                           |     |          |             | d1 ( | 2     | 1      |      | 20       |
| 10                                                                                           | -30 | Exit -20 | -10         | Гт   | /S 10 | 20     | Ent  | 10<br>er |
| Yorkshire Terrier Club of America Friday September 22, 2023 Novice JWW Judge: Jan Skurzynski |     |          |             |      |       |        |      |          |