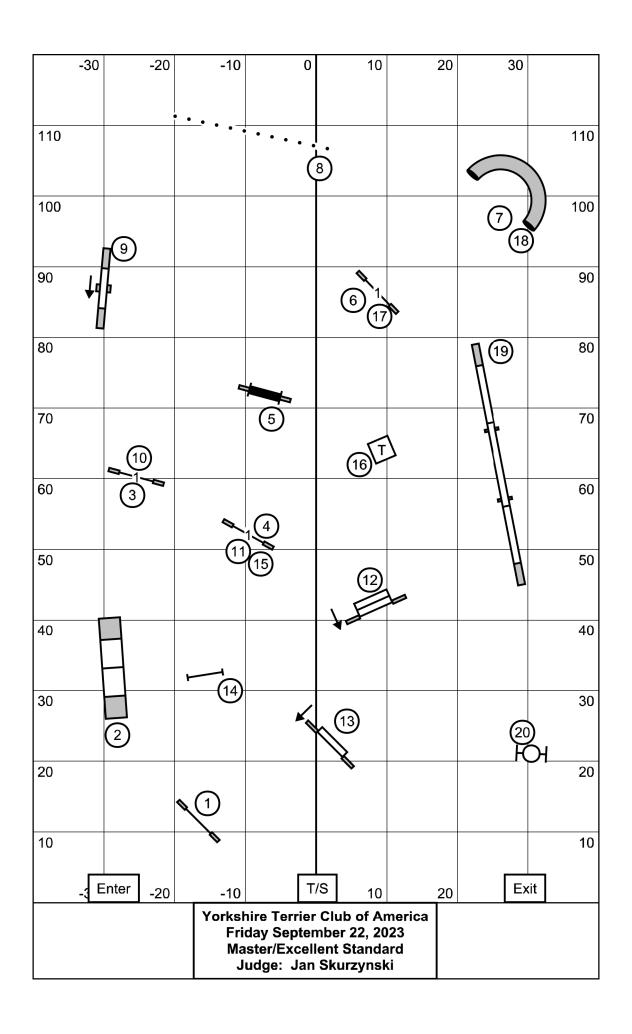

|                                                                                              | -30 | -20      | -10         | 0    | 10    | 20     | 30   |          |
|----------------------------------------------------------------------------------------------|-----|----------|-------------|------|-------|--------|------|----------|
|                                                                                              |     |          |             |      |       |        |      |          |
| 110                                                                                          |     |          |             |      | (1    | )1<br> |      | 110      |
| 100                                                                                          |     |