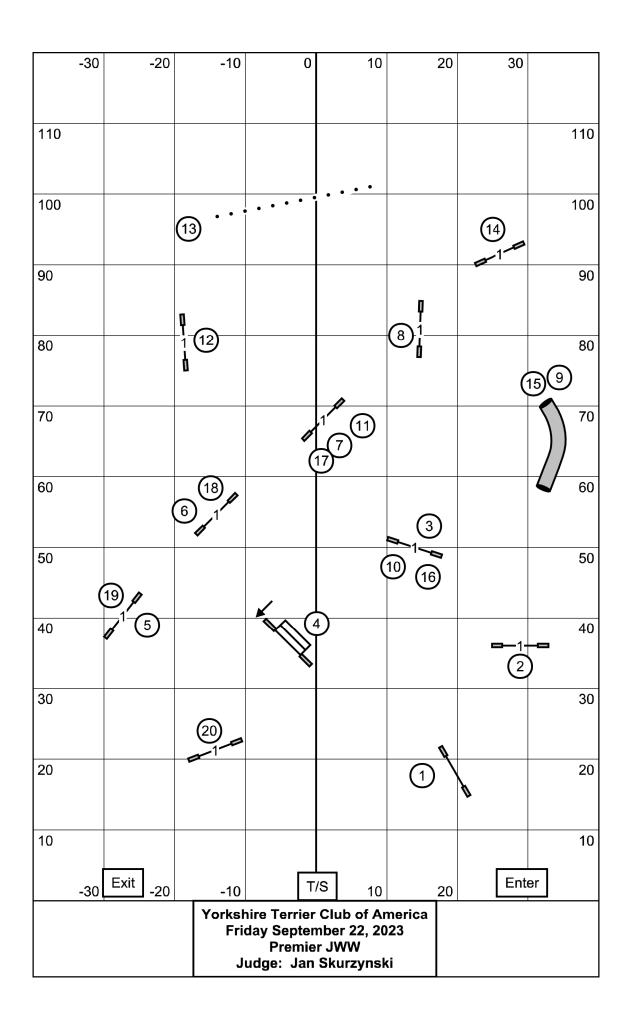

|                                                                                              | -30 | -20      | -10         | 0    | 10    | 20     | 30   |          |
|----------------------------------------------------------------------------------------------|-----|----------|-------------|------|-------|--------|------|----------|
|                                                                                              |     |          |             |      |       |        |      |          |
| 110                                                                                          |     |          |             |      | (1    | )1<br> |      | 110      |
| 100                                                                                          |     |          |