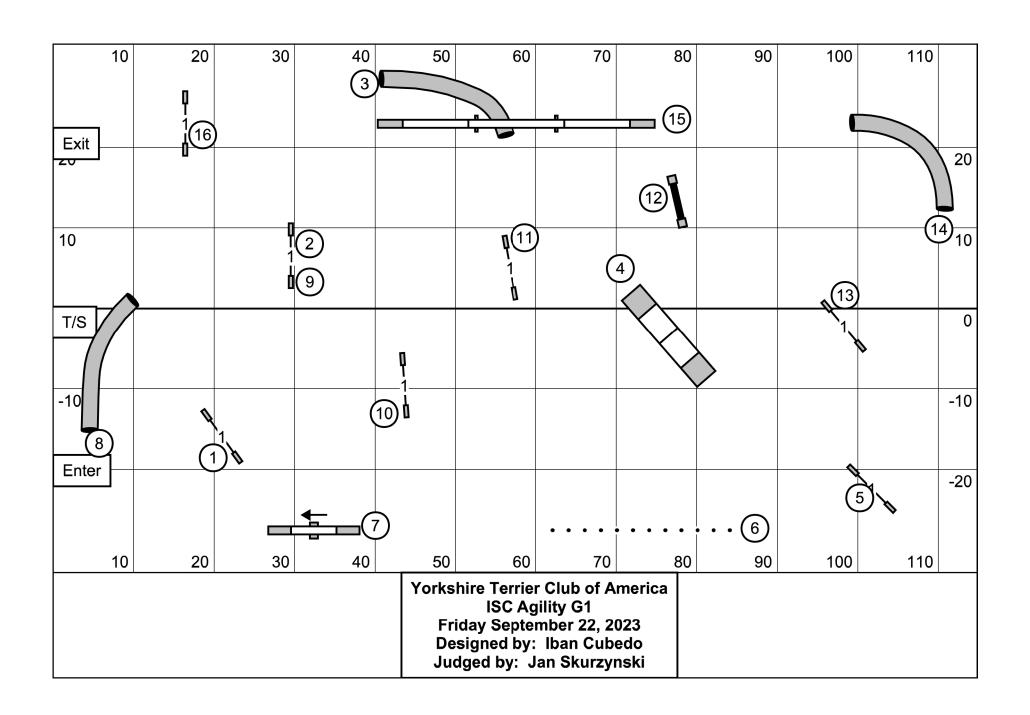

|                                                                                              | -30 | -20      | -10         | 0    | 10    | 20     | 30   |          |
|----------------------------------------------------------------------------------------------|-----|----------|-------------|------|-------|--------|------|----------|
|                                                                                              |     |          |             |      |       |        |      |          |
| 110                                                                                          |     |          |             |      | (1    | )1<br> |      | 110      |
| 100                                                                                          |     |