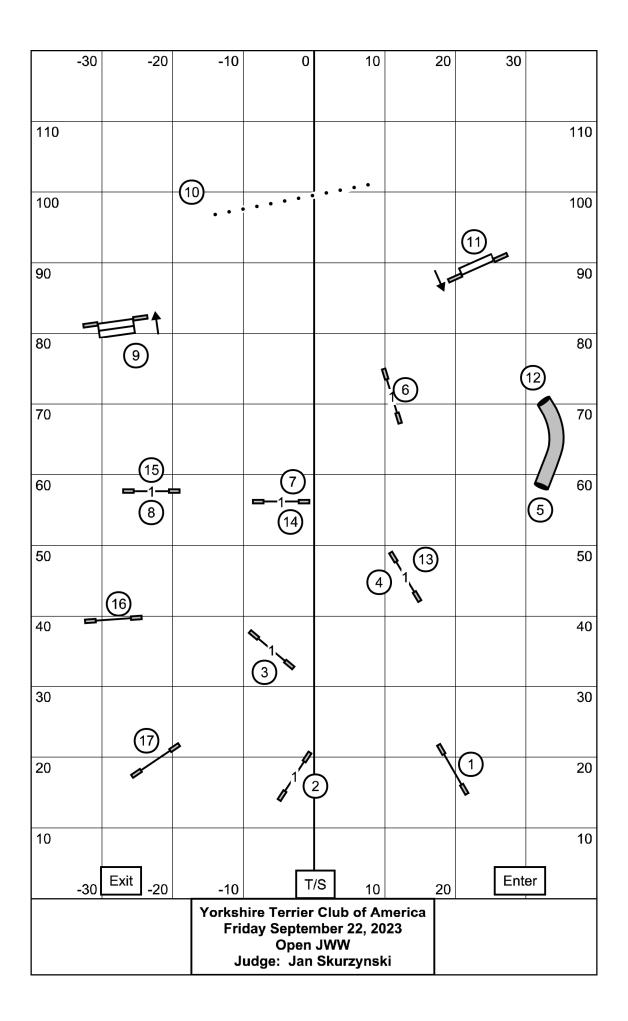

|                                                                                              | -30 | -20      | -10         | 0    | 10    | 20     | 30   |          |
|----------------------------------------------------------------------------------------------|-----|----------|-------------|------|-------|--------|------|----------|
|                                                                                              |     |          |             |      |       |        |      |          |
| 110                                                                                          |     |          |             |      | (1    | )1<br> |      | 110      |
| 100                                                                                          |     |          | 9           |      |       | •      |      | 100      |
| 90                                                                                           |     |          |             |      |       |        | (11) | 90       |
| 80                                                                                           |     | 8        |             |      |       |        | (    | 80       |
| 70                                                                                           |     |          | <b>1</b> (7 |      |       | 6      |      | 70       |
| 60                                                                                           |     |          |             |      |       |        |      | 5 60     |
| 50                                                                                           |     |          |             |      | (     | 4)13   |      | 50       |
| 40                                                                                           |     |          |             | 14   |       |        |      | 40       |
| 30                                                                                           |     | (15)     |             |      |       | 0      |      | 30       |
| 20                                                                                           |     |          |             | d1 ( | 2     | 1      |      | 20       |
| 10                                                                                           | -30 | Exit -20 | -10         | Гт   | /S 10 | 20     | Ent  | 10<br>er |
| Yorkshire Terrier Club of America Friday September 22, 2023 Novice JWW Judge: Jan Skurzynski |     |          |             |      |       |        |      |          |