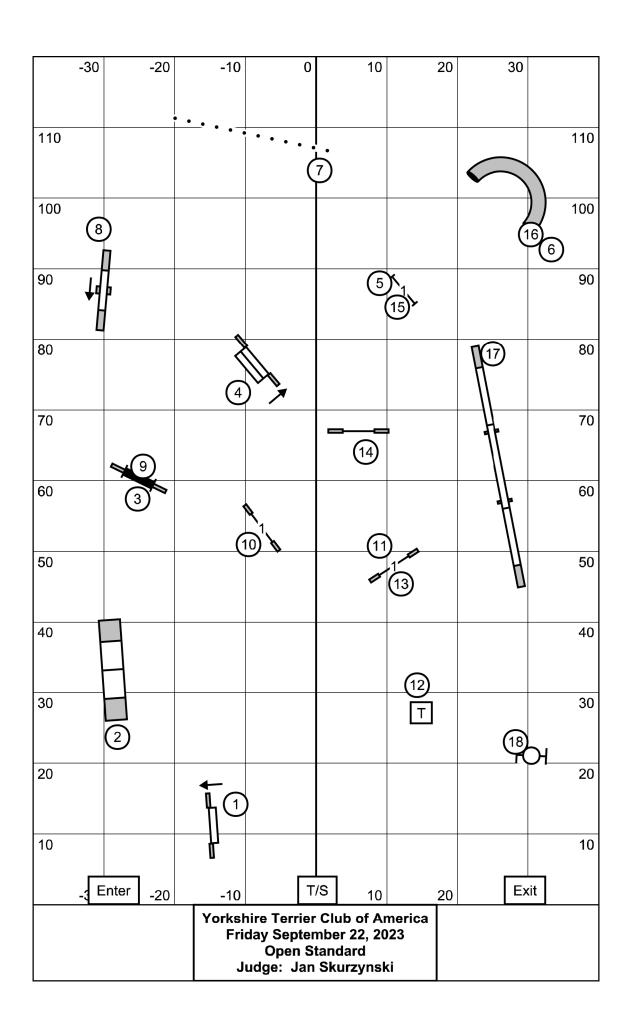

|                                                                                              | -30 | -20      | -10         | 0    | 10    | 20     | 30   |          |
|----------------------------------------------------------------------------------------------|-----|----------|-------------|------|-------|--------|------|----------|
|                                                                                              |     |          |             |      |       |        |      |          |
| 110                                                                                          |     |          |             |      | (1    | )1<br> |      | 110      |
| 100                                                                                          |     |          | 9           |      |       | •      |      | 100      |
| 90                                                                                           |     |          |             |      |       |        | (11) | 90       |
| 80                                                                                           |     | 8        |             |      |       |        | (    | 80       |
| 70                                                                                           |     |          | <b>1</b> (7 |      |       | 6      |      | 70       |
| 60                                                                                           |     |          |             |      |       |        |      | 5 60     |
| 50                                                                                           |     |          |             |      | (     | 4)13   |      | 50       |
| 40                                                                                           |     |          |             | 14   |       |        |      | 40       |
| 30                                                                                           |     | (15)     |             |      |       | 0      |      | 30       |
| 20                                                                                           |     |          |             | d1 ( | 2     | 1      |      | 20       |
| 10                                                                                           | -30 | Exit -20 | -10         | Гт   | /S 10 | 20     | Ent  | 10<br>er |
| Yorkshire Terrier Club of America Friday September 22, 2023 Novice JWW Judge: Jan Skurzynski |     |          |             |      |       |        |      |          |