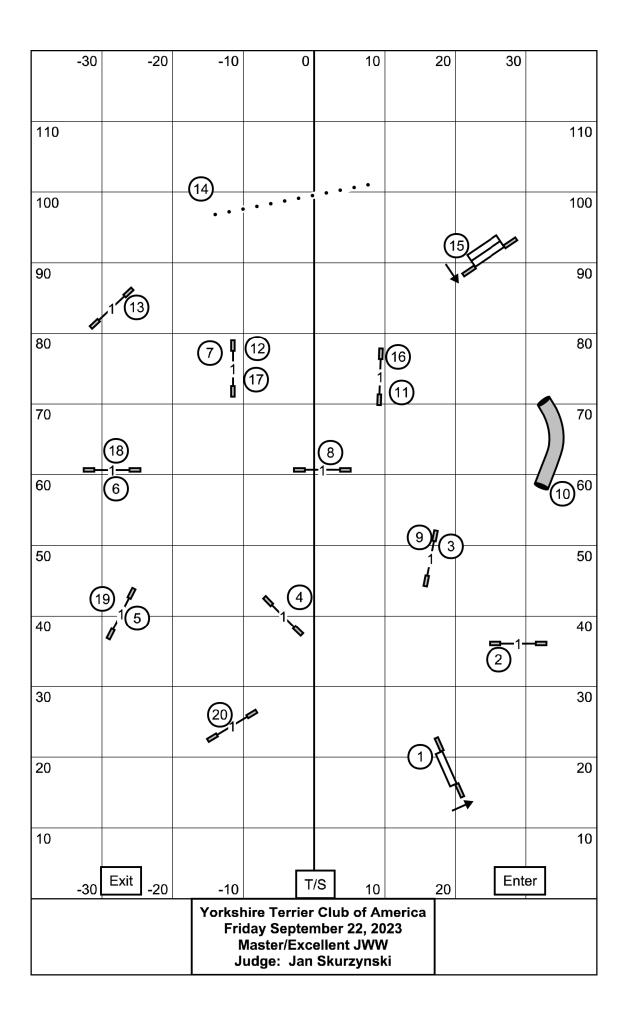

|                                                                                              | -30 | -20      | -10         | 0    | 10    | 20     | 30   |          |
|----------------------------------------------------------------------------------------------|-----|----------|-------------|------|-------|--------|------|----------|
|                                                                                              |     |          |             |      |       |        |      |          |
| 110                                                                                          |     |          |             |      | (1    | )1<br> |      | 110      |
| 100                                                                                          |     |          | 9           |      |       | •      |      | 100      |
| 90                                                                                           |     |          |             |      |       |        | (11) | 90       |
| 80                                                                                           |     | 8        |             |      |       |        | (    | 80       |
| 70                                                                                           |     |          | <b>1</b> (7 |      |       | 6      |      | 70       |
| 60                                                                                           |     |          |             |      |       |        |      | 5 60     |
| 50                                                                                           |     |          |             |      | (     | 4)13   |      | 50       |
| 40                                                                                           |     |          |             | 14   |       |        |      | 40       |
| 30                                                                                           |     | (15)     |             |      |       | 0      |      | 30       |
| 20                                                                                           |     |          |             | d1 ( | 2     | 1      |      | 20       |
| 10                                                                                           | -30 | Exit -20 | -10         | Гт   | /S 10 | 20     | Ent  | 10<br>er |
| Yorkshire Terrier Club of America Friday September 22, 2023 Novice JWW Judge: Jan Skurzynski |     |          |             |      |       |        |      |          |