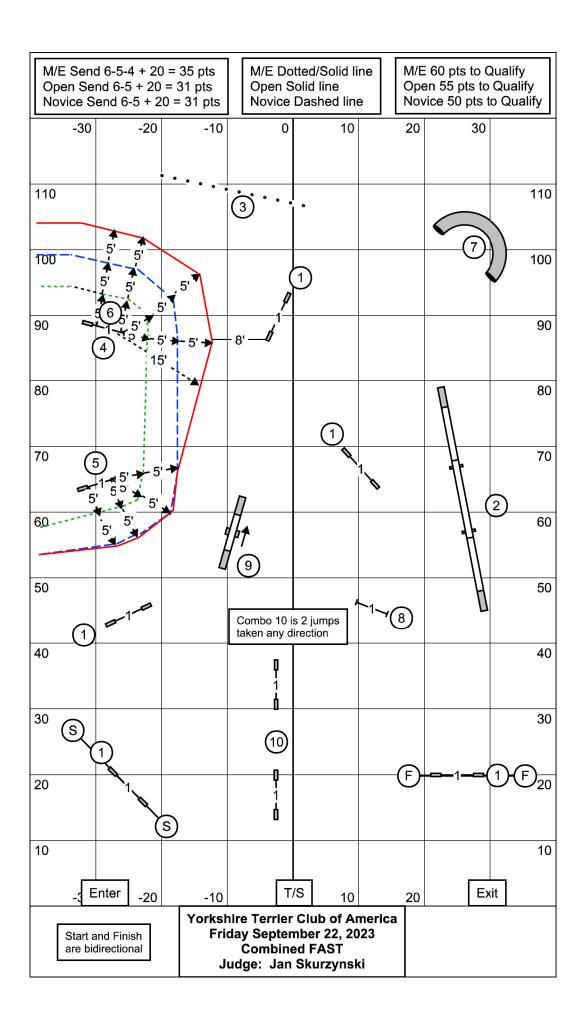

|                                                                                              | -30 | -20      | -10         | 0    | 10    | 20     | 30   |          |
|----------------------------------------------------------------------------------------------|-----|----------|-------------|------|-------|--------|------|----------|
|                                                                                              |     |          |             |      |       |        |      |          |
| 110                                                                                          |     |          |             |      | (1    | )1<br> |      | 110      |
| 100                                                                                          |